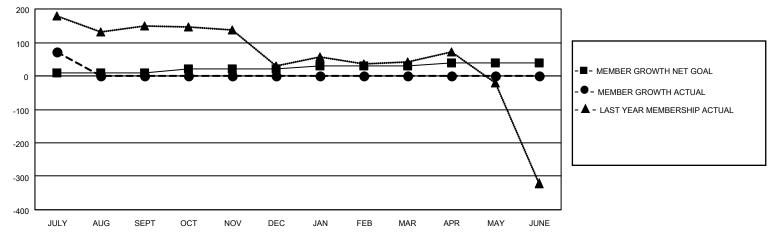

## GOALS AND ACTUAL MEMBERS CUMULATIVE

| DROPPED CLUBS: 0 |    | 12 CLUBS OF 97 ADDED 1 OR<br>MORE NEW MEMBERS | GENDER DISTRIBUTION                   |                |  |
|------------------|----|-----------------------------------------------|---------------------------------------|----------------|--|
|                  |    | MONE NEW MEMBERS                              | MALE                                  | 1,536 (55.79%) |  |
|                  |    |                                               | FEMALE                                | 1,209 (43.92%) |  |
| DROPPED MEMBERS  |    |                                               | NON BINARY                            | 0 (0.00%)      |  |
|                  |    |                                               | PREFER NOT TO ANSWER                  | 8 (0.29%)      |  |
| DECEASED         | 0  |                                               |                                       | ,              |  |
| CLUB CANCELLED   | 0  | CLICK HERE FOR CUMULATIVE                     | TOTAL FAMILY UNIT MEMBERS 1,984       |                |  |
| OTHER            | 28 | MEMBERSHIP DATA                               |                                       |                |  |
| TOTAL            | 28 |                                               | FAMILY MEMBERS PAYING HALF DUES 1,153 |                |  |
|                  |    |                                               |                                       |                |  |

## MONTHLY MEMBERSHIP PROGRESS REPORT

LOCATION INDIA District 321B1 Results as of: 7/31/2022

| Clubs RESULTS FOR 2022-2023 |   |   |   | Members RESULTS FOR 2022-2023 |    |     |    |
|-----------------------------|---|---|---|-------------------------------|----|-----|----|
|                             |   |   |   |                               |    |     |    |
| JULY/AUG/SEPT               | 2 | 2 | 0 | JULY/AUG/SEPT                 | 10 | 102 | 28 |
| OCT/NOV/DEC                 | 1 | 0 | 0 | OCT/NOV/DEC                   | 10 | 0   | 0  |
| JAN/FEB/MAR                 | 1 | 0 | 0 | JAN/FEB/MAR                   | 10 | 0   | 0  |
| APR/MAY/JUNE                | 1 | 0 | 0 | APR/MAY/JUNE                  | 10 | 0   | 0  |