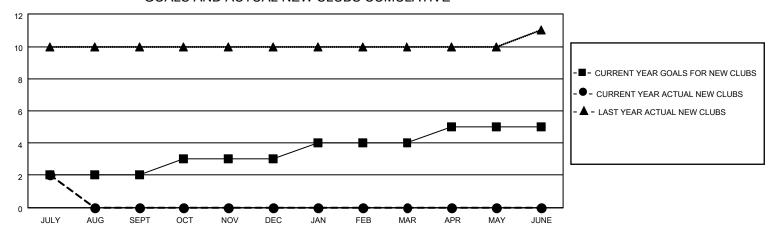

## GOALS AND ACTUAL NEW CLUBS CUMULATIVE

## MONTHLY MEMBERSHIP PROGRESS REPORT

LOCATION INDIA District 321B1 Results as of: 7/31/2022

| Clubs RESULTS FOR 2022-2023 |   |   |   | Members RESULTS FOR 2022-2023 |    |     |    |
|-----------------------------|---|---|---|-------------------------------|----|-----|----|
|                             |   |   |   |                               |    |     |    |
| JULY/AUG/SEPT               | 2 | 2 | 0 | JULY/AUG/SEPT                 | 10 | 102 | 28 |
| OCT/NOV/DEC                 | 1 | 0 | 0 | OCT/NOV/DEC                   | 10 | 0   | 0  |
| JAN/FEB/MAR                 | 1 | 0 | 0 | JAN/FEB/MAR                   | 10 | 0   | 0  |
| APR/MAY/JUNE                | 1 | 0 | 0 | APR/MAY/JUNE                  | 10 | 0   | 0  |